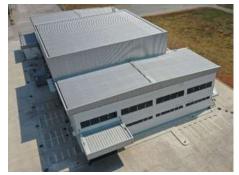

strong demand in Indonesia, which has the world's fourth largest population of approximately 270 million (according to Indonesian government statistics in 2020). It has obtained Halal certification from MUI (Majelis Ulama Indonesia: halal certification agency in Indonesia). Based in Indonesia with the world's largest Muslim population, NIPPN continues to work to expand its business in the ASEAN region.

NIPPN defines overseas businesses as one of the focus fields in its FY2023-2027 medium-term targets, and aims to increase the ratio of international sales from around 3% in FY 2022 to 6% or higher in FY2027. This is the third overseas premix plant, following those in Thailand and China. The operation of this plant will further ensure NIPPN's initiatives to achieve its medium-term targets.



Exterior View of the Plant \*Continued on page 2.



Image during the Ceremony

## [Overview of NPI]

| 1. | Location:                                           | Kawasan Industri MM2100                    |
|----|-----------------------------------------------------|--------------------------------------------|
|    |                                                     | JI. Jawa Blok G, Desa Grada Mekar,         |
|    |                                                     | Kecamatan Cikarang Barat, Kabupaten Bekasi |
|    |                                                     | 17530 Jawa Barat, Indonesia.               |
|    |                                                     | (inside of DISTRIBUTION PARK MM2100)       |
| 2. | Capital amount:                                     |