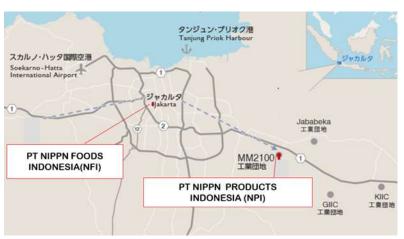

| Tatsuo Takahashi                           |
| 4. | Business:                                           | Manufacturing and sales of premix products |
| 5. | Site area :                                         | <b>4,416</b> m <sup>2</sup>                |
| 6. | Certifications obtained: Halal Certification by MUI |                                            |

(Certification for the food conforming to Islamic tenets)

## **[**Overview of Premix Plant at NPI**]**

- 1. Site area :  $4,416 \text{ m}^2 \text{ (total floor area: } 2,470 \text{ m}^2)$
- 2. Production capacity: 3,600 tons per year
- 3. Manufactured items: Various premixes products for commercial use
- 4. Start of operation: September 2023
- 5. Total capital investment: Approx. 1.1 billion yen



## [Location of NFI and NPI]