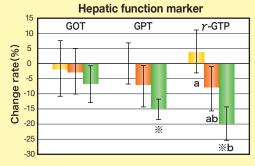

# **Research and Evidences**

SDG exhibited decreases in the levels of blood cholesterol and liver disease risk factors. We determined the effects of daily intake of flaxseed lignan (SDG; 20mg, 100mg) capsule during 12 weeks on hypercholesterolemia and liver disease risk factors in moderately hypercholesterolemic men.

Flaxseed

OCH<sub>3</sub>

Flaxseed

OH

H<sub>3</sub>CC

Structure of SDG flowers

OGIc

Placebo group 20 mg SDG group 100 mg SDG group n = 8, mean ± S.E., Between the opposite signs (a, b) were significant difference (P < 0.05) S.Fukumitsu *et al..Nutr.Res..*2010