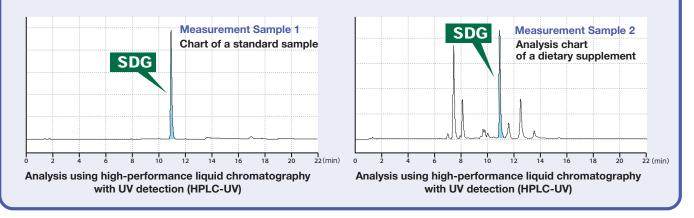

# Measurement of SDG content is available

SDG content measurement is available both in raw materials and in the final processed products.

High quality lignan product "Flax Lingan" is now offered with a standardized process technology, quality control and what's more SDG assay service in the processed foods available by contract. For further questions, please feel free to contact us.