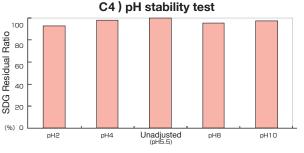

# Heat and pH Stability

Flax Lignan is well stable against heat and pH, shown as per the below charts C1) to C4) and this stability data substantiate very a high process performance either in powder or in liquid or in oily formulation.

Moreover, it has an excellent water solubility enabling a wide range of applications in beverages and not only as an ingredient for health supplement foods such as tablets, soft gel tablets and other solid forms.