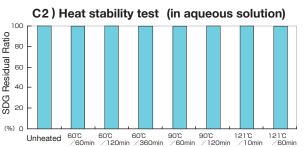

# Heat and pH Stability

Flax Lignan is well stable against heat and pH, shown as per the below charts C1) to C4) and this stability data substantiate very a high process performance either in powder or in liquid or in oily formulation.

Moreover, it has an excellent water solubility enabling a wide range of applications in beverages and not only as an ingredient for health supplement foods such as tablets, soft gel tablets and other solid forms.