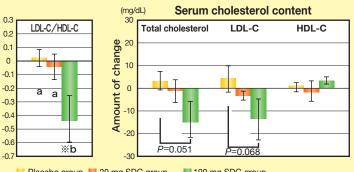

# **Research and Evidences**

SDG exhibited decreases in the levels of blood cholesterol and liver disease risk factors. We determined the effects of daily intake of flaxseed lignan (SDG; 20mg, 100mg) capsule during 12 weeks on hypercholesterolemia and liver disease risk factors in moderately hypercholesterolemic men.

Flaxseed

OCH<sub>3</sub>

Flaxseed

OH

H<sub>3</sub>CC

Structure of SDG flowers

OGIc

Placebo group 20 mg SDG group 100 mg SDG group n = 8, mean ± S.E., Between the opposite signs (a, b) were significant difference (P < 0.05) S.Fukumitsu *et al..Nutr.Res..*2010