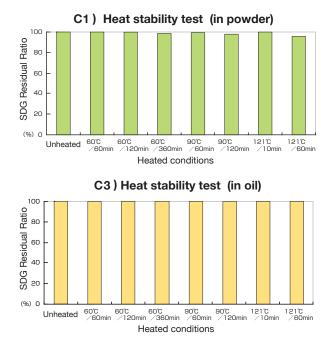

# Heat and pH Stability

Flax Lignan is well stable against heat and pH, shown as per the below charts C1) to C4) and this stability data substantiate very a high process performance either in powder or in liquid or in oily formulation.

Moreover, it has an excellent water solubility enabling a wide range of applications in beverages and not only as an ingredient for health supplement foods such as tablets, soft gel tablets and other solid forms.